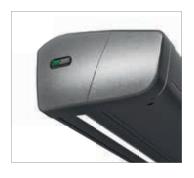

#### Design

The ERHARDT KD cassette awning has a timeless, lightweight and elegant look. The contemporary design is as discreet as possible when retracted, and the result is an awning which fits perfectly into its surroundings and a cassette with minimum visual impact. Its compactness makes the ERHARDT KD extremely robust and therefore suitable for larger areas.

## Lighting and comfort in the housing

LED strips discreetly integrated in the housing create an atmospheric ambience on your terrace or balcony, and the dimmer function allows you to adjust the lighting to suit the situation. The optional motor with remote control, which controls both the awning and the lighting, makes operation as easy as possible.