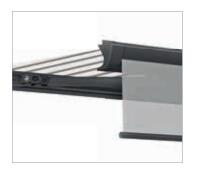

## Awning with Vario-Valance for more protection

A Vario-Valance can be attached in the front drop bar for use as vertical sun and visual protection up to a height of 160 cm. This vertical screen is motor-operated for maximum convenience.

## All-round protection for fabric and mechanism

The entire mechanism and the awning fabric shaft are hidden when the awning with Vario-Valance is retracted, which ensures maximum protection from the elements while at the same time providing an unobtrusive appearance. It also helps the fabric retain its brightness for longer and makes the mechanism more reliable.