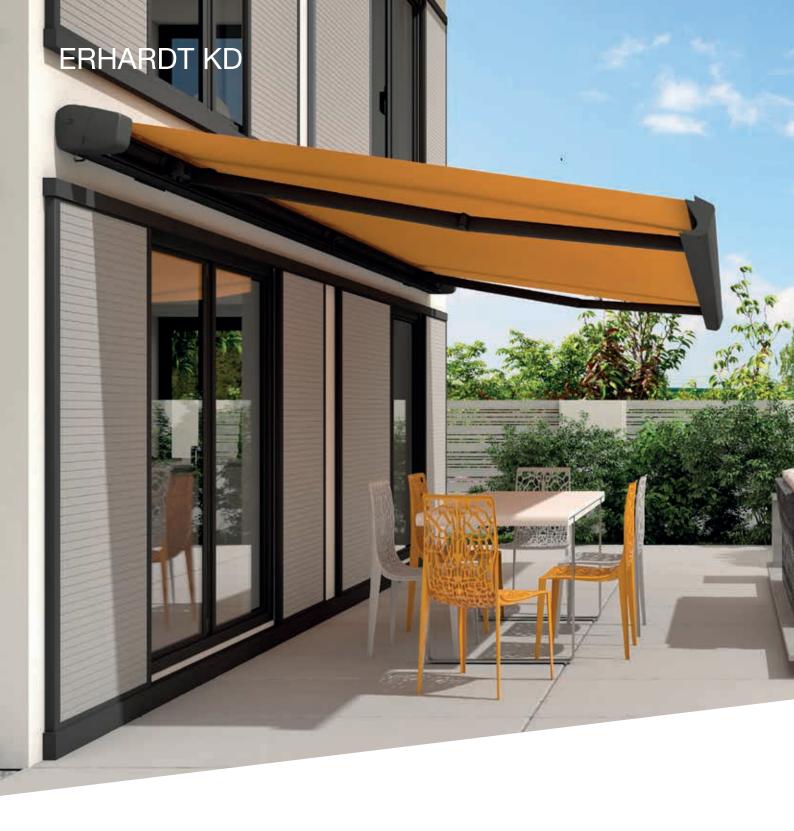

# **ERHARDT KD**THE HIGH-PERFORMANCE CASSETTE AWNING

No-one wants problems when they're trying to relax and enjoy their free time on their terrace or balcony in summer – after all, quality time is precious. The ERHARDT KD cassette awning is the perfect choice if you're looking to combine practicality and convenience, as the fabric and entire arm mechanism can be retracted and stored in a fully enclosed cassette. Available in a size of 700 x 400 cm (width x projection length, optional coupled unit), the ERHARDT KD is exceptionally well-suited for shading large areas. To protect your privacy, avoid curious glances and create the perfect open-air retreat space, the ERHARDT KD is also available as a awning with Vario-Valance. With optional additional features including a remote-control motor and dimmable LED lighting in the housing, an awning fabric from our ERHARDT collections will create the right feel-good atmosphere for you in your favourite spot.

#### Design

The ERHARDT KD cassette awning has a timeless, lightweight and elegant look. The contemporary design is as discreet as possible when retracted, and the result is an awning which fits perfectly into its surroundings and a cassette with minimum visual impact. Its compactness makes the ERHARDT KD extremely robust and therefore suitable for larger areas.