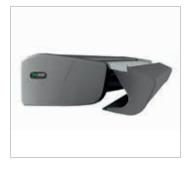

#### Design

The ERHARDT KD cassette awning has a timeless, lightweight and elegant look. The contemporary design is as discreet as possible when retracted, and the result is an awning which fits perfectly into its surroundings and a cassette with minimum visual impact. Its compactness makes the ERHARDT KD extremely robust and therefore suitable for larger areas.

## All-round protection for fabric and mechanism

The entire mechanism and the awning fabric shaft are hidden when the awning with Vario-Valance is retracted, which ensures maximum protection from the elements while at the same time providing an unobtrusive appearance. It also helps the fabric retain its brightness for longer and makes the mechanism more reliable.