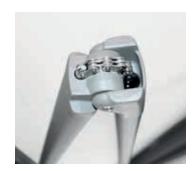

## Folding chain arms for the highest loads

High-quality chains in the folding arms guarantee reliable, long-lasting operation. The mechanism remains stable and durable even when subjected to high wind loads.

#### Customised angle adjustment

The angle of the awning can be set anywhere between 5° and 35° to give you the exact amount of shade you need for your outdoor area.