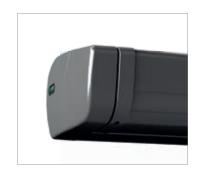

#### Design

The ERHARDT KD cassette awning has a timeless, lightweight and elegant look. The contemporary design is as discreet as possible when retracted, and the result is an awning which fits perfectly into its surroundings and a cassette with minimum visual impact. Its compactness makes the ERHARDT KD extremely robust and therefore suitable for larger areas.

## All-round protection for fabric and mechanism

The entire mechanism and the awning fabric shaft are hidden when the awning with Vario-Valance is retracted, which ensures maximum protection from the elements while at the same time providing an unobtrusive appearance. It also helps the fabric retain its brightness for longer and makes the mechanism more reliable.