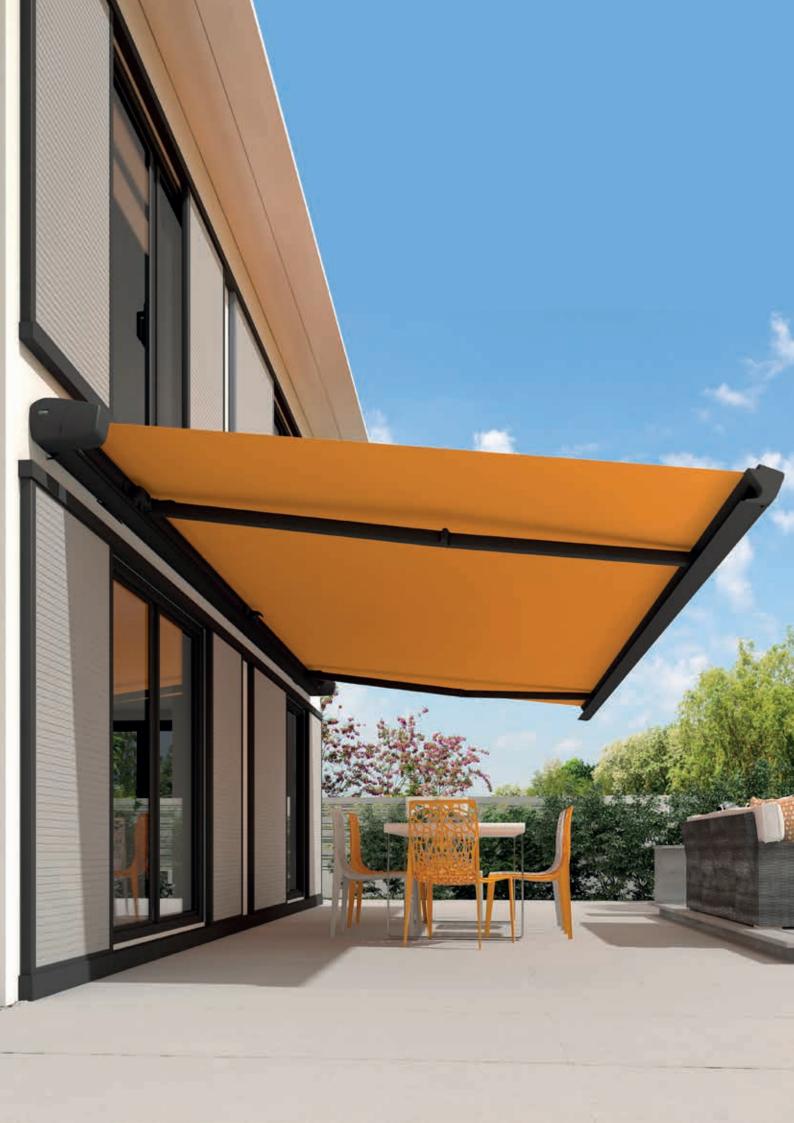

#### Design

The ERHARDT KD cassette awning has a timeless, lightweight and elegant look. The contemporary design is as discreet as possible when retracted, and the result is an awning which fits perfectly into its surroundings and a cassette with minimum visual impact. Its compactness makes the ERHARDT KD extremely robust and therefore suitable for larger areas.

#### Customised angle adjustment

The angle of the awning can be set anywhere between 5° and 35° to give you the exact amount of shade you need for your outdoor area.