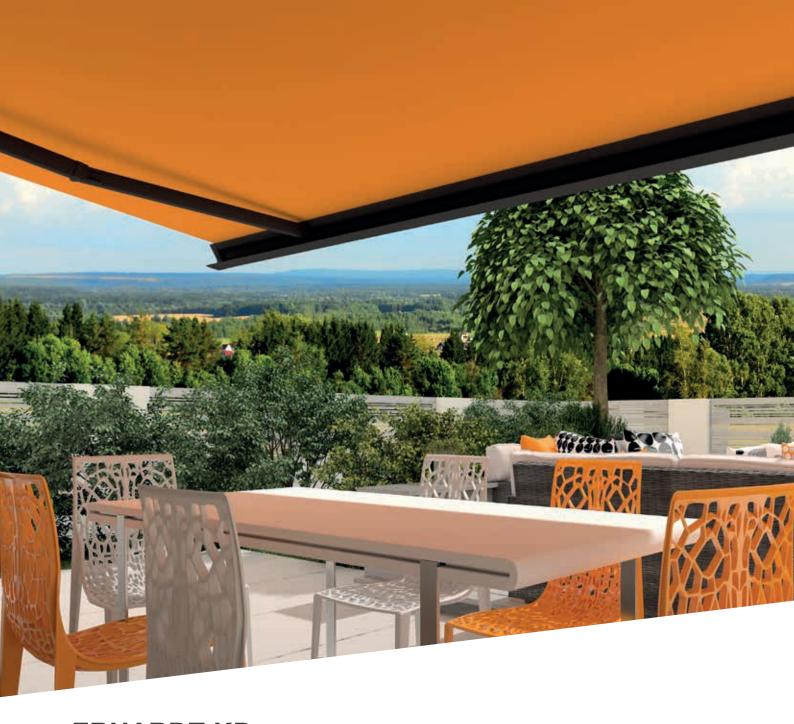

# **ERHARDT KD**THE HIGH-PERFORMANCE CASSETTE AWNING

No-one wants problems when they're trying to relax and enjoy their free time on their terrace or balcony in summer – after all, quality time is precious. The ERHARDT KD cassette awning is the perfect choice if you're looking to combine practicality and convenience, as the fabric and entire arm mechanism can be retracted and stored in a fully enclosed cassette. Available in a size of 700 x 400 cm (width x projection length, optional coupled unit), the ERHARDT KD is exceptionally well-suited for shading large areas. To protect your privacy, avoid curious glances and create the perfect open-air retreat space, the ERHARDT KD is also available as a awning with Vario-Valance. With optional additional features including a remote-control motor and dimmable LED lighting in the housing, an awning fabric from our ERHARDT collections will create the right feel-good atmosphere for you in your favourite spot.

# Optional coupled unit

The ERHARDT KD is exceptionally well-suited for shading large areas. Coupling two units together can make your shaded area larger.

The maximum available sizes of coupled units are  $1400 \times 350 \text{ cm}$  and  $1300 \times 325 \text{ cm}$  with vario-valance.