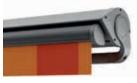

## ERHARDT BS

AN AWNING FOR EVERY APPLICATION

ERHARDT BS-D is the same basic model as the BS, but with an additional rain cover to protect the fabric from above. The BS-D is equipped with a high-quality tilting arm bearing to ensure precision closing.

is equipped with a high-quality tilting

arm bearing to ensure precision closing.

ERHARDT BS »Deluxe« has a solid front profile instead of a fabric valance.

ERHARDT BS-D »Deluxe«

ERHARDT BS-H »Deluxe«

ERHARDT BS
with Vario-Valance, which can
be extended in
height up to a
length of 160 cm.
The Vario-Valance
is made entirely
from Soltis fabric.