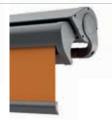

## ERHARDT BS

AN AWNING FOR EVERY APPLICATION

ERHARDT BS-D is the same basic model as the BS, but with an additional rain cover to protect the fabric from above. The BS-D is equipped with a high-quality tilting arm bearing to ensure precision closing.

is equipped with a high-quality tilting

arm bearing to ensure precision closing.

ERHARDT BS »Deluxe« has a solid front profile instead of a fabric valance.

ERHARDT BS-D »Deluxe«

ERHARDT BS-H »Deluxe«

ERHARDT BS
with Vario-Valance, which can
be extended in
height up to a
length of 160 cm.
The Vario-Valance
is made entirely
from Soltis fabric.