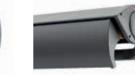

## ERHARDT BS

AN AWNING FOR EVERY APPLICATION

ERHARDT BS-D is the same basic model as the BS, but with an additional rain cover to protect the fabric from above. The BS-D is equipped with a high-quality tilting arm bearing to ensure precision closing.

is equipped with a high-quality tilting

arm bearing to ensure precision closing.

ERHARDT BS »Deluxe« has a solid front profile instead of a fabric valance.

ERHARDT BS-D »Deluxe«

ERHARDT BS-H »Deluxe«

ERHARDT BS
with Vario-Valance, which can
be extended in
height up to a
length of 160 cm.
The Vario-Valance
is made entirely
from Soltis fabric.