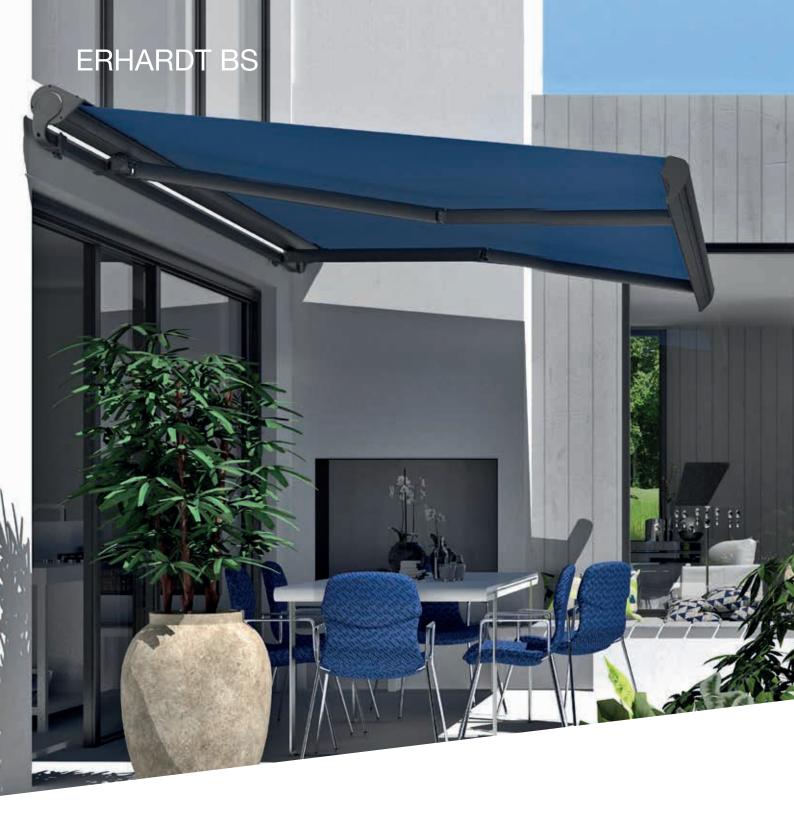

# **ERHARDT BS**THE AWNING OF YOUR DREAMS

The ERHARDT BS is the ideal solution for every requirement, whether protected under a balcony or overhanging roof, free-hanging and exposed to everything the weather can throw at it, or additional shade from low sun thanks to a Vario-Valance. The ERHARDT BS can be used as an open folding-arm awning in a protected area, in the open thanks to its additional rain cover, and/or as a completely enclosed system that provides full protection for the fabric and the mechanism. For optimum overhead vertical protection from the sun and to give you the privacy you want, the ERHARDT BS »Deluxe« can be equipped with a Vario-Valance, which can be operated conveniently in the same way as the main awning via the wireless hand transmitter.

#### Design

The sophistication of the ERHARDT BS lies in its simplicity and the modular concept – the level of protection and the design can be adapted depending on the requirements.