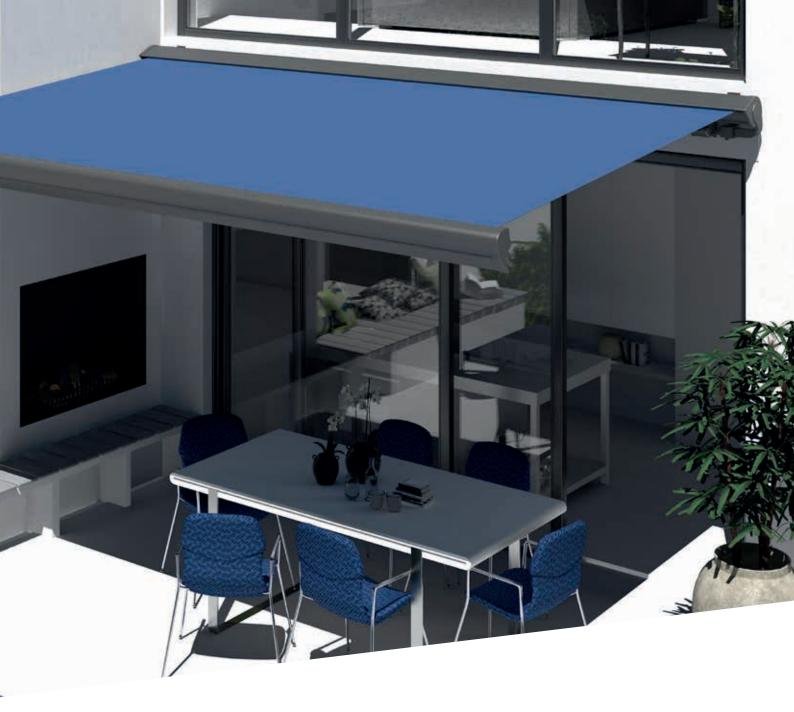

# **ERHARDT BS**THE AWNING OF YOUR DREAMS

The ERHARDT BS is the ideal solution for every requirement, whether protected under a balcony or overhanging roof, free-hanging and exposed to everything the weather can throw at it, or additional shade from low sun thanks to a Vario-Valance. The ERHARDT BS can be used as an open folding-arm awning in a protected area, in the open thanks to its additional rain cover, and/or as a completely enclosed system that provides full protection for the fabric and the mechanism. For optimum overhead vertical protection from the sun and to give you the privacy you want, the ERHARDT BS »Deluxe« can be equipped with a Vario-Valance, which can be operated conveniently in the same way as the main awning via the wireless hand transmitter.

#### Design

The sophistication of the ERHARDT BS lies in its simplicity and the modular concept – the level of protection and the design can be adapted depending on the requirements.