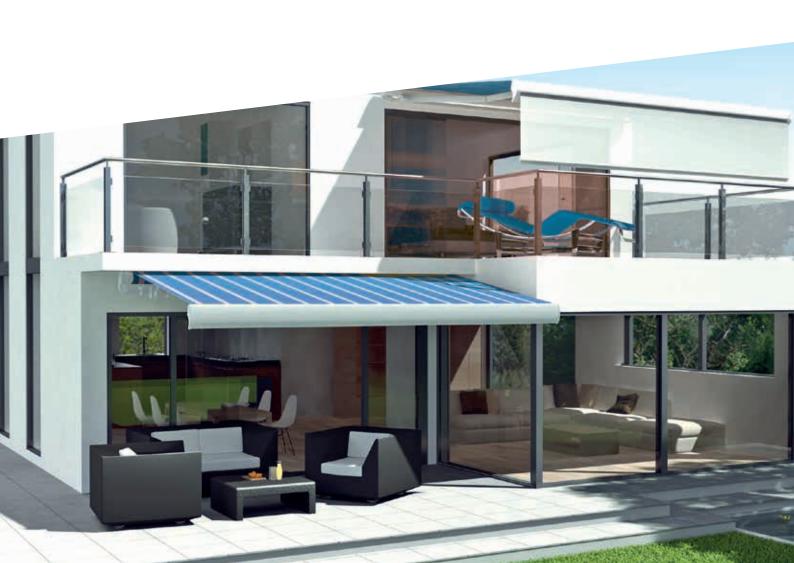

# **ERHARDT BS**THE AWNING OF YOUR DREAMS

The ERHARDT BS is the ideal solution for every requirement, whether protected under a balcony or overhanging roof, free-hanging and exposed to everything the weather can throw at it, or additional shade from low sun thanks to a Vario-Valance. The ERHARDT BS can be used as an open folding-arm awning in a protected area, in the open thanks to its additional rain cover, and/or as a completely enclosed system that provides full protection for the fabric and the mechanism. For optimum overhead vertical protection from the sun and to give you the privacy you want, the ERHARDT BS »Deluxe« can be equipped with a Vario-Valance, which can be operated conveniently in the same way as the main awning via the wireless hand transmitter.