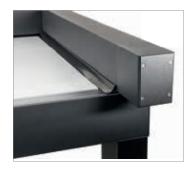

#### Patented sealing system

Patented rain protection piping is attached to the side guide rails. This profile cannot move when the fabric is moving and is attached to the fabric with two sealing lips. This ensures the required impermeability and prevents water from penetrating, even in the event of wind.

#### Intelligent, concealed drainage

The waterproof fabric channels the rainwater into the front gutter. From there, the water is drained in a concealed manner by the supports. No external downpipe constructions disrupt the harmonious look.

#### Adjustable support feet

The slightest unevenness of the terrace is incorporated within the construction. The concealed and adjustable support feet enable the pergola to be mounted quickly and perfectly.