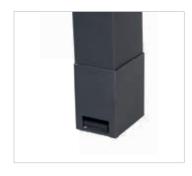

#### Adjustable support feet

The slightest unevenness of the terrace is incorporated within the construction. The concealed and adjustable support feet enable the pergola to be mounted quickly and perfectly.