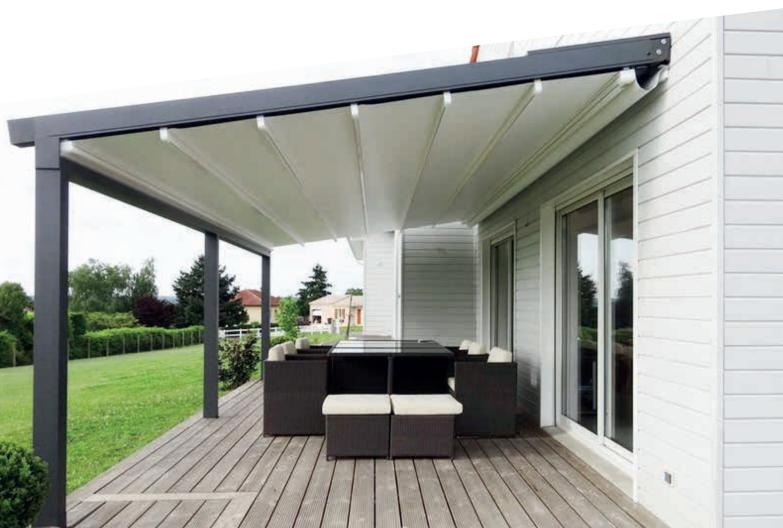

# QUBE CENTER YOUR PERSONAL ALL-ROUND PROTECTION

With its Qube series, ERHARDT Markisen has extended its range of pergolas. The QUBE Center is a modular pergola for complete sun protection. It looks extremely elegant due to its slim profiles, and is flexible and expandable in a modular manner. It combines design and functionality with maximum comfort, and thus protects your terrace. This lets you extend your outdoor season. It is an "ingenious" solution for protecting yourself from the sun, rain, wind and heat. The modern design of the QUBE Center allows it to fit perfectly into your environment.

#### Complete protection combined with appealing design

The QUBE Center is characterised by its modularity with maximum protection of the terrace. In combination with the waterproof fabric and vertical zip awnings and/or all-glass sliding doors, the aluminium construction creates ideal protection for your terrace without being obtrusive.

Dimmable LED strips (only dimmable with io) in the fabric support profile are available as an option and ensure your personal ambience by allowing you to conveniently use them via a remote control.