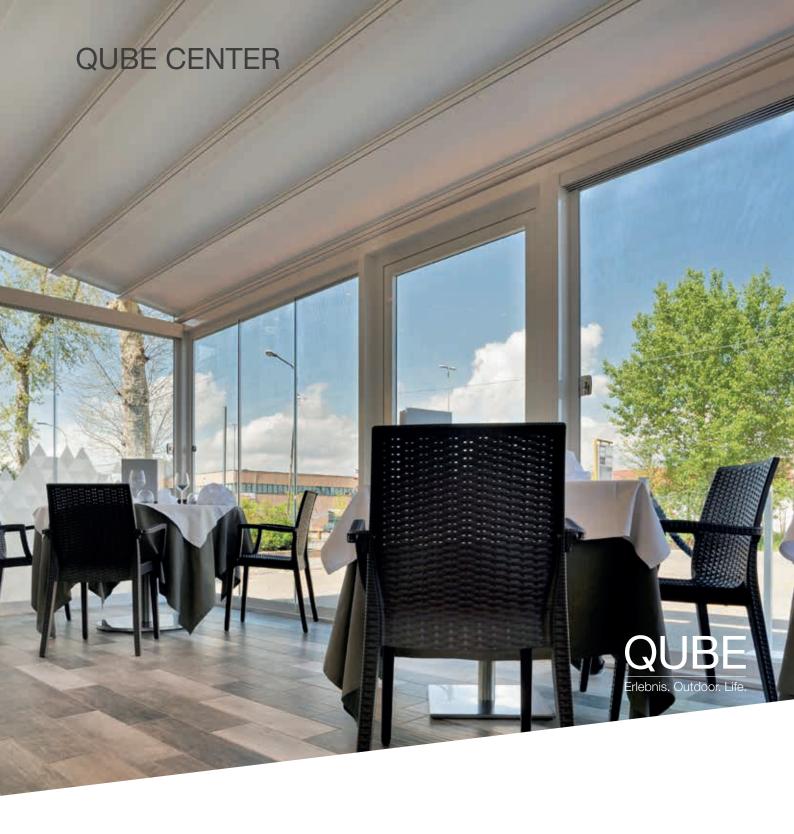

## **QUBE CENTER**

THE PERGOLA THAT GIVES YOU ALL-ROUND PROTECTION

# QUBE CENTER YOUR PERSONAL ALL-ROUND PROTECTION

With its Qube series, ERHARDT Markisen has extended its range of pergolas. The QUBE Center is a modular pergola for complete sun protection. It looks extremely elegant due to its slim profiles, and is flexible and expandable in a modular manner. It combines design and functionality with maximum comfort, and thus protects your terrace. This lets you extend your outdoor season. It is an "ingenious" solution for protecting yourself from the sun, rain, wind and heat. The modern design of the QUBE Center allows it to fit perfectly into your environment.

#### Complete protection combined with appealing design

The QUBE Center is characterised by its modularity with maximum protection of the terrace. In combination with the waterproof fabric and vertical zip awnings and/or all-glass sliding doors, the aluminium construction creates ideal protection for your terrace without being obtrusive.