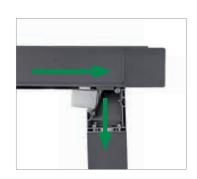

#### Patented sealing system

Patented rain protection piping is attached to the side guide rails. This profile cannot move when the fabric is moving and is attached to the fabric with two sealing lips. This ensures the required impermeability and prevents water from penetrating, even in the event of wind.

#### Intelligent, concealed drainage

The waterproof fabric channels the rainwater into the front gutter. From there, the water is drained in a concealed manner by the supports. No external downpipe constructions disrupt the harmonious look.