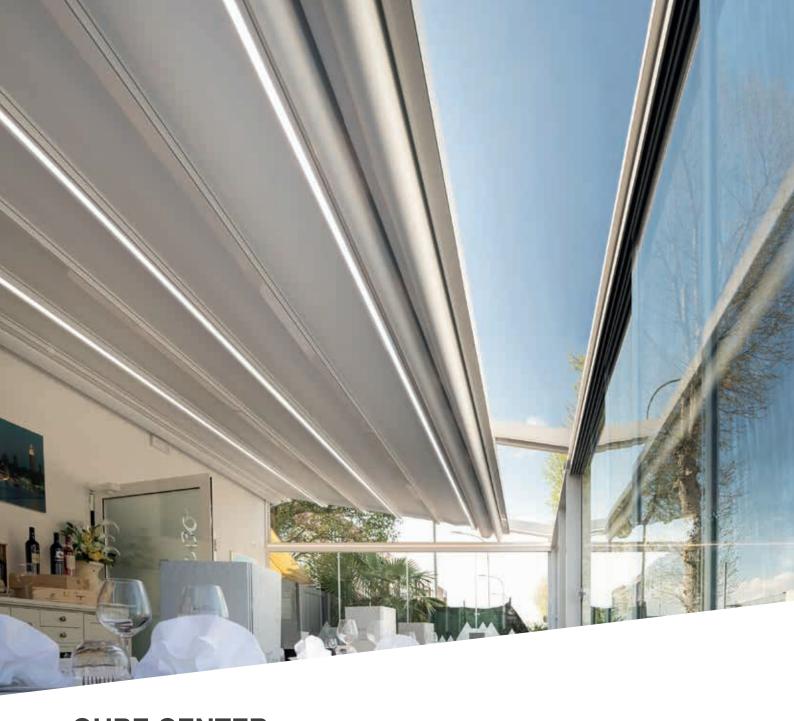

#### Patented sealing system

Patented rain protection piping is attached to the side guide rails. This profile cannot move when the fabric is moving and is attached to the fabric with two sealing lips. This ensures the required impermeability and prevents water from penetrating, even in the event of wind.

#### Intelligent, concealed drainage

The waterproof fabric channels the rainwater into the front gutter. From there, the water is drained in a concealed manner by the supports. No external downpipe constructions disrupt the harmonious look.