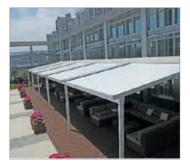

## **QUBE CENTER**

THE PERGOLA THAT GIVES YOU ALL-ROUND PROTECTION

# QUBE CENTER YOUR PERSONAL ALL-ROUND PROTECTION

With its Qube series, ERHARDT Markisen has extended its range of pergolas. The QUBE Center is a modular pergola for complete sun protection. It looks extremely elegant due to its slim profiles, and is flexible and expandable in a modular manner. It combines design and functionality with maximum comfort, and thus protects your terrace. This lets you extend your outdoor season. It is an "ingenious" solution for protecting yourself from the sun, rain, wind and heat. The modern design of the QUBE Center allows it to fit perfectly into your environment.

#### Provision of maximum shade

The QUBE Center can protect large terraces up to a width of 13 m and a depth of 6.5 m.