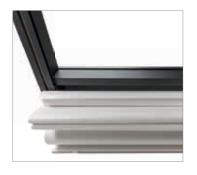

#### **All features of QUBE Center**

| All leatures of Q     | ODE OCITICI                                                                                                                                                                                                                                                          |                                                                                                                                           |                |
|-----------------------|----------------------------------------------------------------------------------------------------------------------------------------------------------------------------------------------------------------------------------------------------------------------|-------------------------------------------------------------------------------------------------------------------------------------------|----------------|
| Maximum dimensions    | 1300 x 650 cm<br>(max. width 1300 cm fabric in one piece)                                                                                                                                                                                                            | Special features  "Concealed drainage due to posts  "Fixed gutter in the front  "Wind resistance class 6 in accordance  with UNI EN 13561 |                |
| Means of installation | Wall mounting                                                                                                                                                                                                                                                        |                                                                                                                                           |                |
| Areas of application  | Pergola awning                                                                                                                                                                                                                                                       |                                                                                                                                           |                |
| Technology            | <ul> <li>» One drive for both guide rails</li> <li>» Aluminium construction with two guide rails, two posts and one water gutter</li> <li>» Motors compatible with Somfy RTS and io control</li> </ul>                                                               | Optional addit                                                                                                                            | ional features |
|                       |                                                                                                                                                                                                                                                                      | » Automatic wind and rain control                                                                                                         |                |
| Frame colour          | <ul> <li>» anthracite grey RAL 7016 str.</li> <li>» grey-aluminium RAL 9007 str.</li> <li>» white RAL 9016</li> <li>» anthracite DB 703</li> <li>Any desired RAL colour possible for an additional.</li> </ul>                                                       | » Lighting with LED strip in fabric support profile possible                                                                              |                |
|                       |                                                                                                                                                                                                                                                                      | » Cross member in the side optional                                                                                                       |                |
|                       |                                                                                                                                                                                                                                                                      | » Vertical awnings ERHARDT Z E-105 and ERHARDT Z E-125 for lateral shading                                                                |                |
| Fabric designs        | <ul> <li>» Flexlight SMART 6002</li> <li>» Flexlight OPAQUE 6002</li> <li>» Precontraint 502 Satin</li> <li>» Precontraint 622 GRIGIO</li> <li>» Precontraint 602 BIANCO / AVORIO</li> <li>» Precontraint 622 BIANCO / AVORIO</li> <li>» Soltis Proof W96</li> </ul> | » Create your refuge with all-glass sliding doors (GST)                                                                                   |                |
|                       |                                                                                                                                                                                                                                                                      | » Infrared heating element                                                                                                                |                |
|                       |                                                                                                                                                                                                                                                                      |                                                                                                                                           |                |