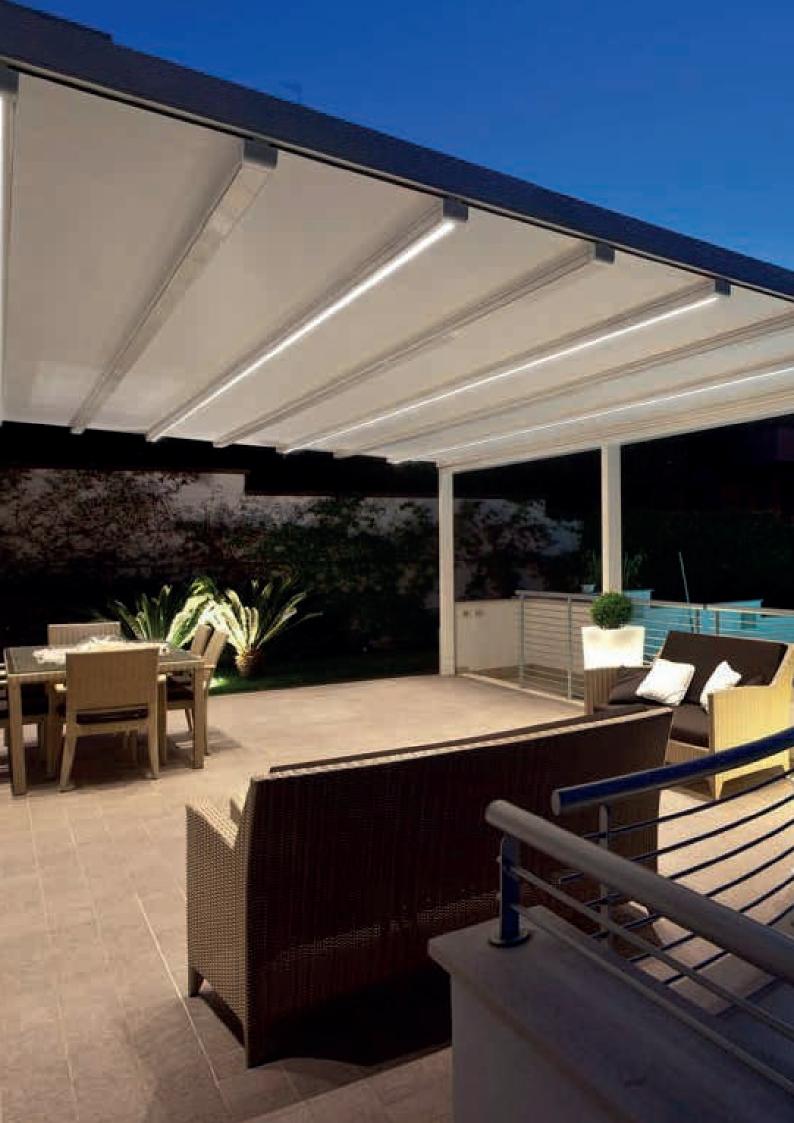

Dimmable LED strips (only dimmable with io) in the fabric support profile are available as an option and ensure your personal ambience by allowing you to conveniently use them via a remote control.

#### Intelligent, concealed drainage

The waterproof fabric channels the rainwater into the front gutter. From there, the water is drained in a concealed manner by the supports. No external downpipe constructions disrupt the harmonious look.