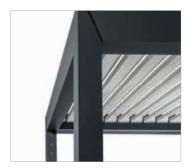

#### Intelligent, concealed drainage

Gutter systems located on the slats channel the rainwater into the surrounding gutter. From there, the water is drained in a concealed manner by the supports. Even when opening the slats after a rain shower, the water is drained in a controlled manner by the intelligent design of the profiles, and thus protects you completely.