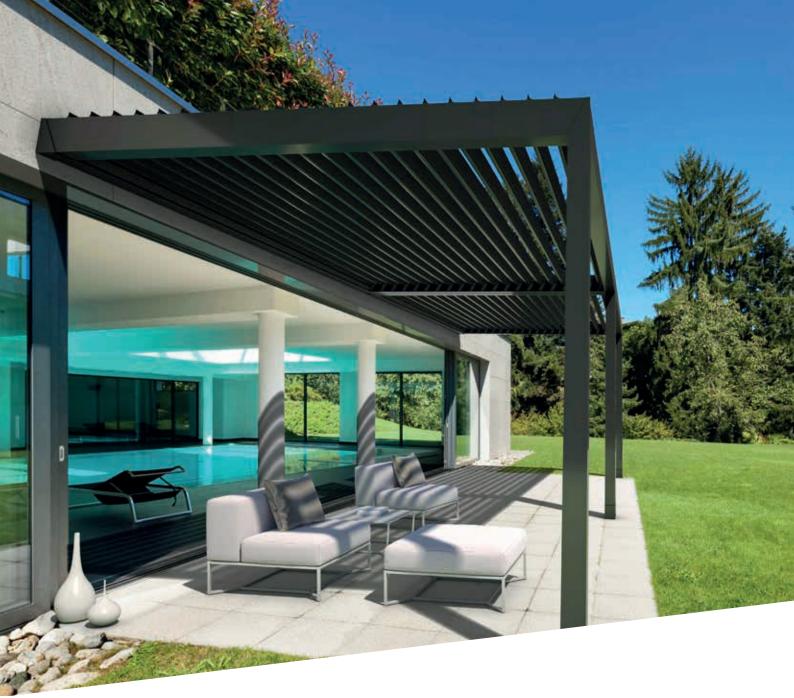

### Individual slat position

By means of a continuously controllable linear motor, the slats are moved with a pole into their desired position, up to complete opening. In addition, the preset slat openings of 0°, 33%, 66% and 100% on your remote control ensure maximum convenience during operation. Step switching is only possible with the Teleco controller.

### Solutions for all structural situations

A beautiful view without supports is one of the desired requirements in modern architecture. For such requirements, ERHARDT provides special solutions for your construction project. A version which manages without back supports within the structure uses a wall bracket that fits harmoniously and controls the loads in the structure without any obtrusive supports.