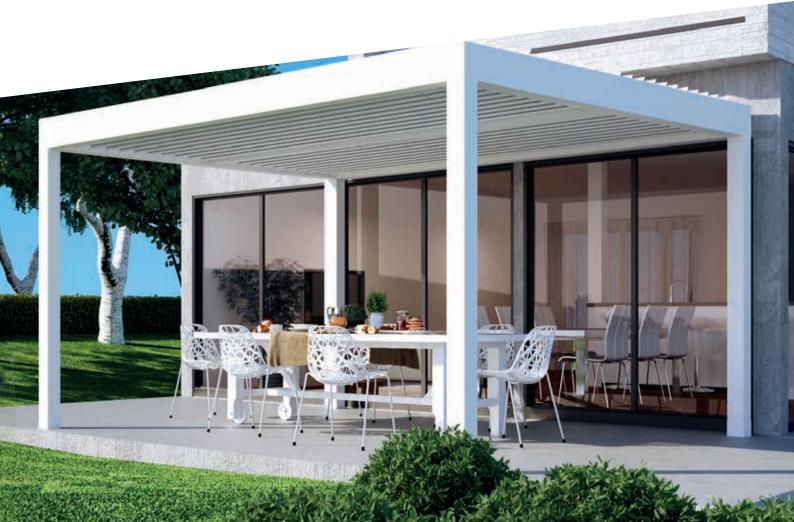

# **QUBE LAMELLA** THE ALUMINIUM PERGOLA WITH MOVABLE SLATS

With its QUBE series, ERHARDT Markisen has extended its range of pergolas. The aluminium QUBE Lamella protects you from the sun, wind and rain during your outdoor activities. When the sun shines, the slightly open aluminium slats provide shade and allow the air to circulate at the same time. When they are complete-ly closed, they provide reliable protection against rain and moisture. In a rain shower, the water is guided through integrated channels on the slats into the surrounding gutter and is drained by the supports. Thus this pergola offers comprehensive and individual protection. The slats, light and heating can be controlled very easily via a handheld transmitter. The different versions available enable your sun protection to be designed according to your needs.

### Solutions for all structural situations

A beautiful view without supports is one of the desired requirements in modern architecture. For such requirements, ERHARDT provides special solutions for your construction project. A version which manages without back supports within the structure uses a wall bracket that fits harmoniously and controls the loads in the structure without any obtrusive supports.