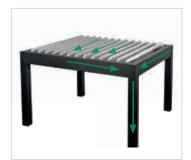

#### Intelligent, concealed drainage

Gutter systems located on the slats channel the rainwater into the surrounding gutter. From there, the water is drained in a concealed manner by the supports. Even when opening the slats after a rain shower, the water is drained in a controlled manner by the intelligent design of the profiles, and thus protects you completely.