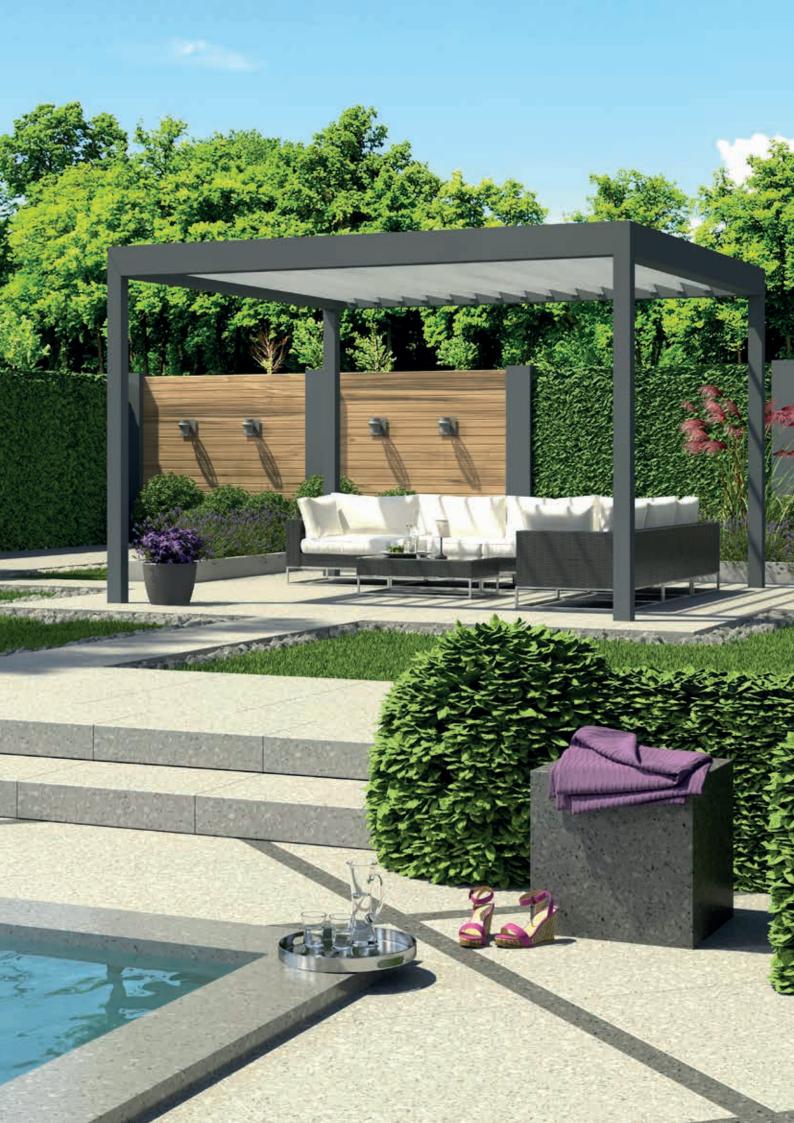

# **QUBE LAMELLA** ONE PRODUCT MANY OPTIONS

### Design

When developing the QUBE Lamella, the emphasis was placed on a harmonious overall look combined with the best possible sun protection. This is reflected, among other things, in such details as the upper support section, which is almost inconspicuous, although technically highly efficient in the construction.