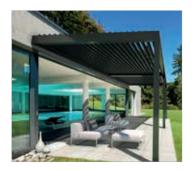

# **QUBE LAMELLA** THE ALUMINIUM PERGOLA WITH MOVABLE SLATS

With its QUBE series, ERHARDT Markisen has extended its range of pergolas. The aluminium QUBE Lamella protects you from the sun, wind and rain during your outdoor activities. When the sun shines, the slightly open aluminium slats provide shade and allow the air to circulate at the same time. When they are complete-ly closed, they provide reliable protection against rain and moisture. In a rain shower, the water is guided through integrated channels on the slats into the surrounding gutter and is drained by the supports. Thus this pergola offers comprehensive and individual protection. The slats, light and heating can be controlled very easily via a handheld transmitter. The different versions available enable your sun protection to be designed according to your needs.

### Design

When developing the QUBE Lamella, the emphasis was placed on a harmonious overall look combined with the best possible sun protection. This is reflected, among other things, in such details as the upper support section, which is almost inconspicuous, although technically highly efficient in the construction.