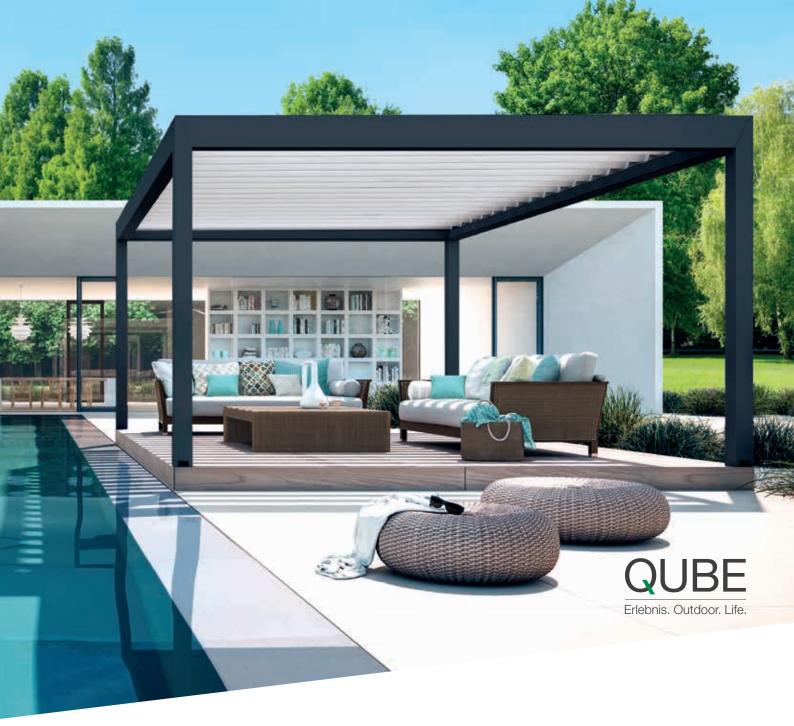

# QUBE LAMELLA

# **QUBE LAMELLA** THE UNIQUE SUN PROTECTION WITH VARIABLE SLATS

# **QUBE LAMELLA** THE ALUMINIUM PERGOLA WITH MOVABLE SLATS

With its QUBE series, ERHARDT Markisen has extended its range of pergolas. The aluminium QUBE Lamella protects you from the sun, wind and rain during your outdoor activities. When the sun shines, the slightly open aluminium slats provide shade and allow the air to circulate at the same time. When they are complete-ly closed, they provide reliable protection against rain and moisture. In a rain shower, the water is guided through integrated channels on the slats into the surrounding gutter and is drained by the supports. Thus this pergola offers comprehensive and individual protection. The slats, light and heating can be controlled very easily via a handheld transmitter. The different versions available enable your sun protection to be designed according to your needs.