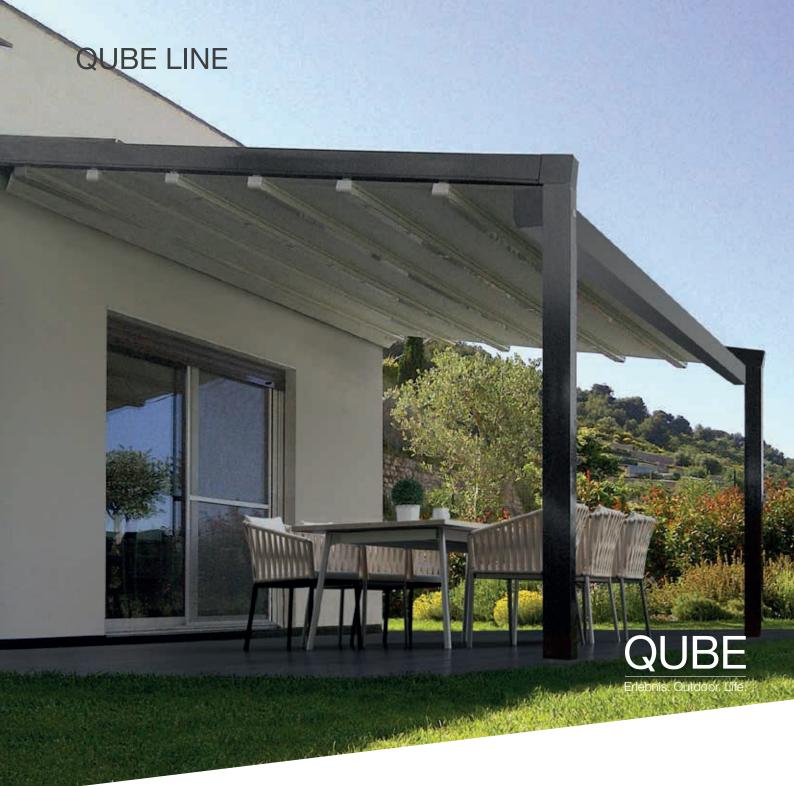

## **QUBE LINE** DISCREET, ROBUST AND EXTREMELY ELEGANT

# **QUBE LINE** THE DISCREET LIGHTWEIGHT PERGOLA

With its QUBE series, ERHARDT Markisen has extended its range of pergolas. The QUBE Line is a folding pergola and protects you from the sun, wind and rain on your terrace. It is discreet, lightweight and extremely elegant. The QUBE Line pergola is an innovative product with a precise and reliable fabric guidance system, which combines the lightness of the shapes with the good protective properties of the fabric. The fabric guidance system runs within the guide rails and the mechanism disappears into the particularly slender structure. Extend your outdoor season with additional optional accessories. At night, LED lighting ensures an atmospheric ambience on your terrace. The QUBE line with its elegant design integrates perfectly into your surroundings.