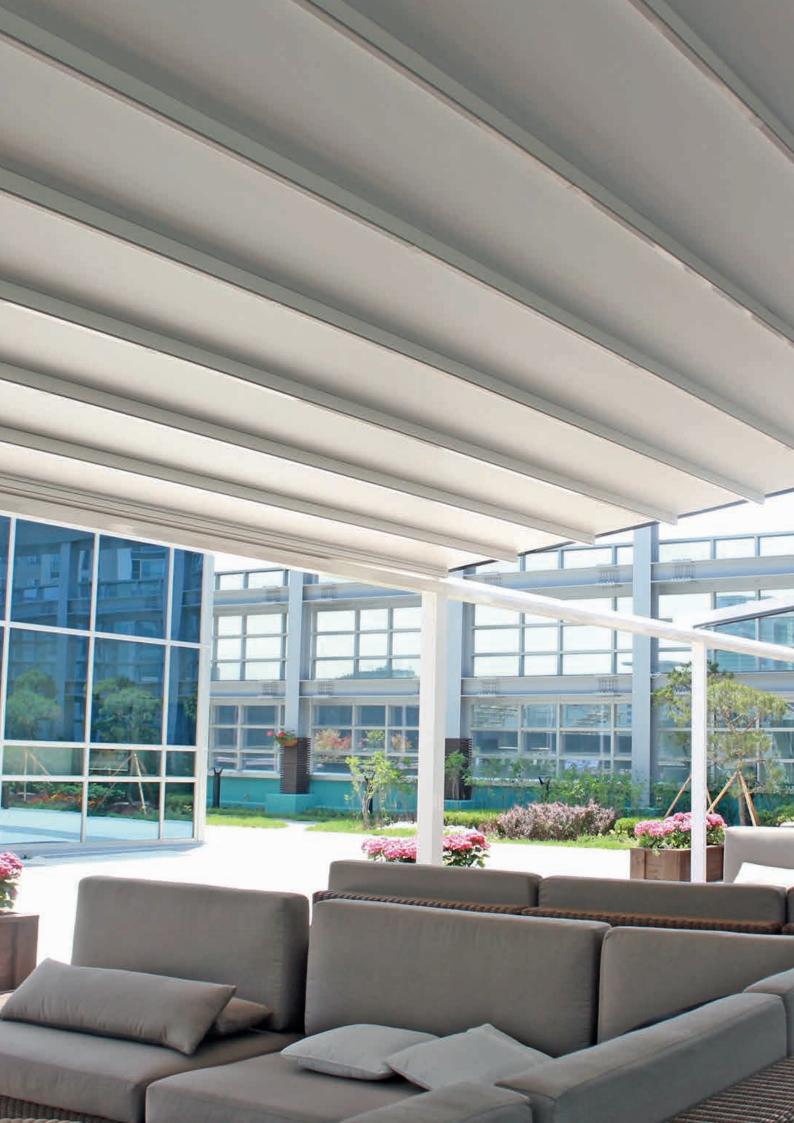

#### Sleek profiles, linear design

The QUBE Line is characterised by its sleek profiles and clear linear system. The lightweight aluminium construction, in combination with the waterproof fabric, creates ideal protection for your terrace without being obtrusive.

#### Provision of maximum shade

The QUBE Line can protect large terraces up to a width of 13 m and a maximum depth of 5.50 m.