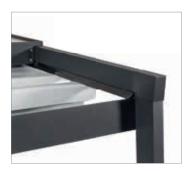

#### Patented sealing system

Patented rain protection piping is attached to the side guide rails. This profile cannot move when the fabric is moving and is attached to the fabric with two sealing lips. This ensures the required impermeability and prevents water from penetrating, even in the event of wind.

#### Intelligent, concealed drainage

The waterproof fabric channels the rainwater into the front gutter. From there, the water is drained in a concealed manner by the supports. No external downpipe constructions disrupt the harmonious look.