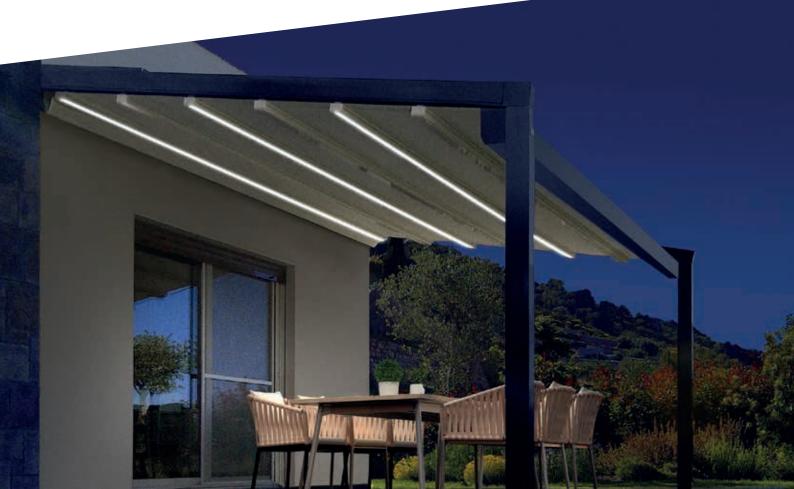

# **QUBE LINE** THE DISCREET LIGHTWEIGHT PERGOLA

With its QUBE series, ERHARDT Markisen has extended its range of pergolas. The QUBE Line is a folding pergola and protects you from the sun, wind and rain on your terrace. It is discreet, lightweight and extremely elegant. The QUBE Line pergola is an innovative product with a precise and reliable fabric guidance system, which combines the lightness of the shapes with the good protective properties of the fabric. The fabric guidance system runs within the guide rails and the mechanism disappears into the particularly slender structure. Extend your outdoor season with additional optional accessories. At night, LED lighting ensures an atmospheric ambience on your terrace. The QUBE line with its elegant design integrates perfectly into your surroundings.

#### Ambience with dimmable LED

Your personal ambience may be ensured by means of integrable LED spots in the drop profile, which you can dim continuously via a remote control.

Optimum protection for the fabric In its retracted state, the fabric is protected against dirt from above thanks to its rain cover.