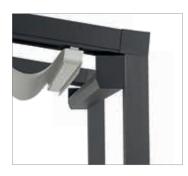

#### Adjustable support feet

The slightest unevenness of the terrace is incorporated within the construction. The concealed and adjustable support feet enable the pergola to be mounted quickly and perfectly.