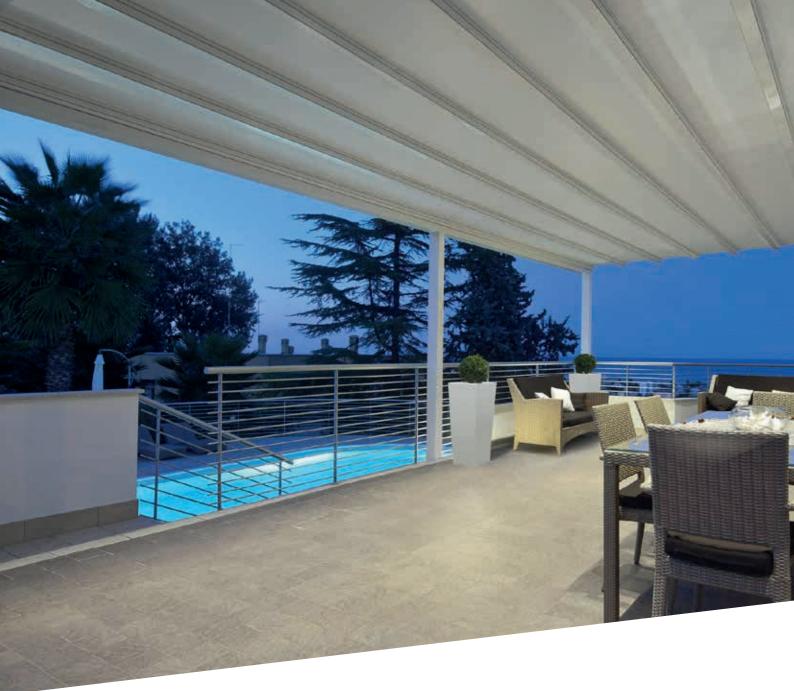

#### Many options for your terrace

The QUBE line offers a wide range of accessories to enable you to design your terrace individually. An accompanying gutter rectifies the overall view and makes it even more sleek. Heating and light complete the whole package.