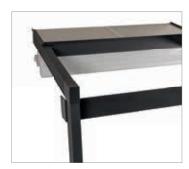

#### Patented sealing system

Patented rain protection piping is attached to the side guide rails. This profile cannot move when the fabric is moving and is attached to the fabric with two sealing lips. This ensures the required impermeability and prevents water from penetrating, even in the event of wind.

#### Intelligent, concealed drainage

The waterproof fabric channels the rainwater into the front gutter. From there, the water is drained in a concealed manner by the supports. No external downpipe constructions disrupt the harmonious look.