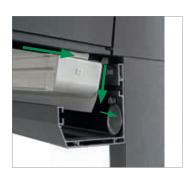

#### Ambience with dimmable LED

Your personal ambience may be ensured by means of integrable LED spots in the drop profile, which you can dim continuously via a remote control.

Optimum protection for the fabric In its retracted state, the fabric is protected against dirt from above thanks to its rain cover.

#### Intelligent, concealed drainage

The waterproof fabric channels the rainwater into the front gutter. From there, the water is drained in a concealed manner by the supports. No external downpipe constructions disrupt the harmonious look.