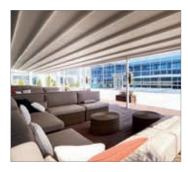

# **QUBE LINE** THE DISCREET LIGHTWEIGHT PERGOLA

With its QUBE series, ERHARDT Markisen has extended its range of pergolas. The QUBE Line is a folding pergola and protects you from the sun, wind and rain on your terrace. It is discreet, lightweight and extremely elegant. The QUBE Line pergola is an innovative product with a precise and reliable fabric guidance system, which combines the lightness of the shapes with the good protective properties of the fabric. The fabric guidance system runs within the guide rails and the mechanism disappears into the particularly slender structure. Extend your outdoor season with additional optional accessories. At night, LED lighting ensures an atmospheric ambience on your terrace. The QUBE line with its elegant design integrates perfectly into your surroundings.

#### Sleek profiles, linear design

The QUBE Line is characterised by its sleek profiles and clear linear system. The lightweight aluminium construction, in combination with the waterproof fabric, creates ideal protection for your terrace without being obtrusive.