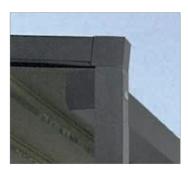

#### Patented sealing system

Patented rain protection piping is attached to the side guide rails. This profile cannot move when the fabric is moving and is attached to the fabric with two sealing lips. This ensures the required impermeability and prevents water from penetrating, even in the event of wind.