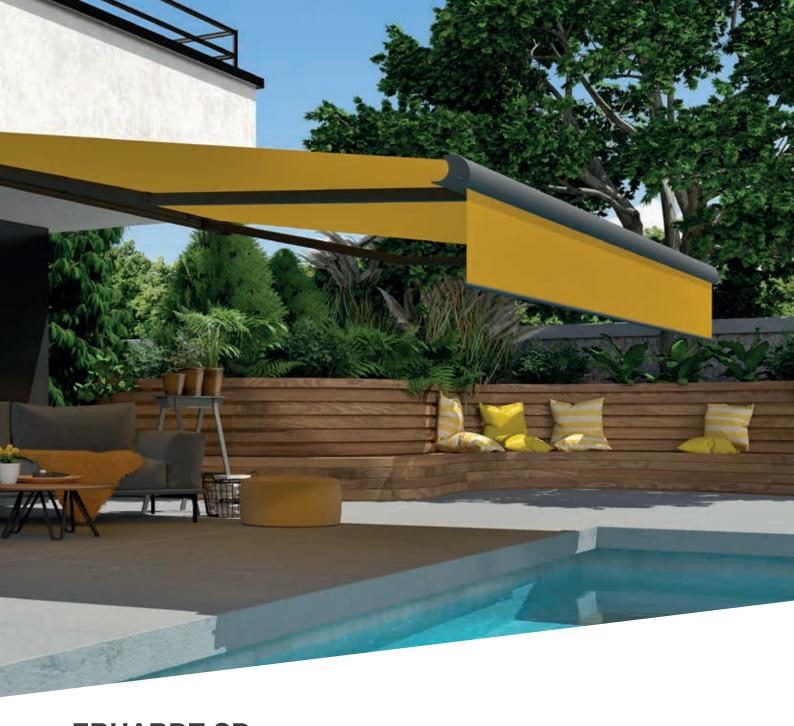

#### Design

The Erhardt SD cassette awning has an elegant, contemporary look. The awning's innovative design means it fits perfectly into your surroundings, and its compactness makes the ERHARDT SD extremely robust and therefore suitable for larger areas.

A robust mechanism in the arm middle joint with a special stainless steel flyer chain guarantees durability, high stability and extreme strength.

#### All-round protection for fabric and mechanism

The entire mechanism and the awning fabric shaft are hidden in the cassette awning when in the retracted position. This ensures maximum protection from the elements while at the same time providing an unobtrusive appearance. It also helps the fabric retain its brightness for longer and makes the mechanism more reliable.