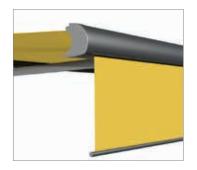

#### All-round protection for fabric and mechanism

The entire mechanism and the awning fabric shaft are hidden in the cassette awning when in the retracted position. This ensures maximum protection from the elements while at the same time providing an unobtrusive appearance. It also helps the fabric retain its brightness for longer and makes the mechanism more reliable.