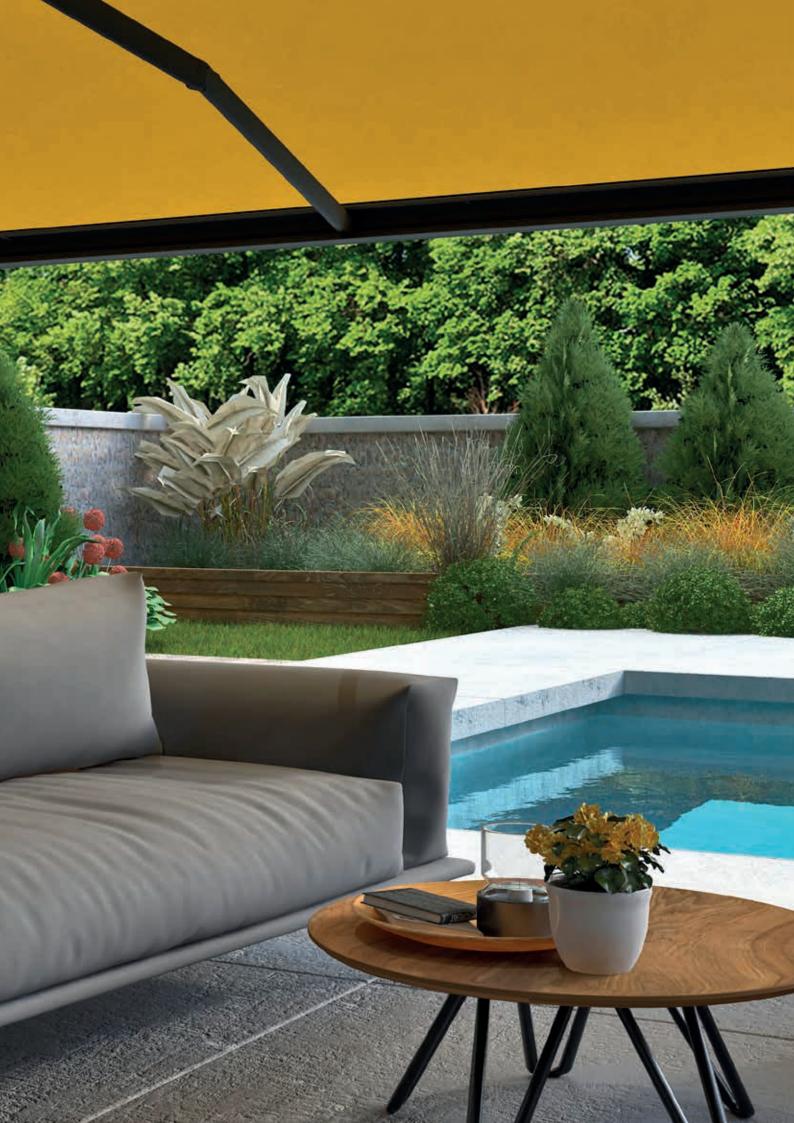

Available in a size of 700 x 400 cm (width x projection length), the ERHARDT SD is exceptionally well-suited for shading large areas. To protect your privacy, avoid prying eyes and create the perfect open-air retreat space, the Erhardt SD is also available with a Vario-Valance. The fabric and entire arm mechanism can be retracted and stored in a fully enclosed cassette to provide lasting protection.

#### Awning with vario valance for more protection

The vario valance with a projection length of up to 160 cm for ideal protection. The vario valance not only gives you perfect sun protection even when the sun is low, but also shields you from prying eyes.