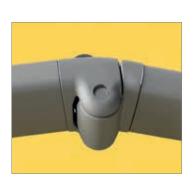

A robust mechanism in the arm middle joint with a special stainless steel flyer chain guarantees durability, high stability and extreme strength.