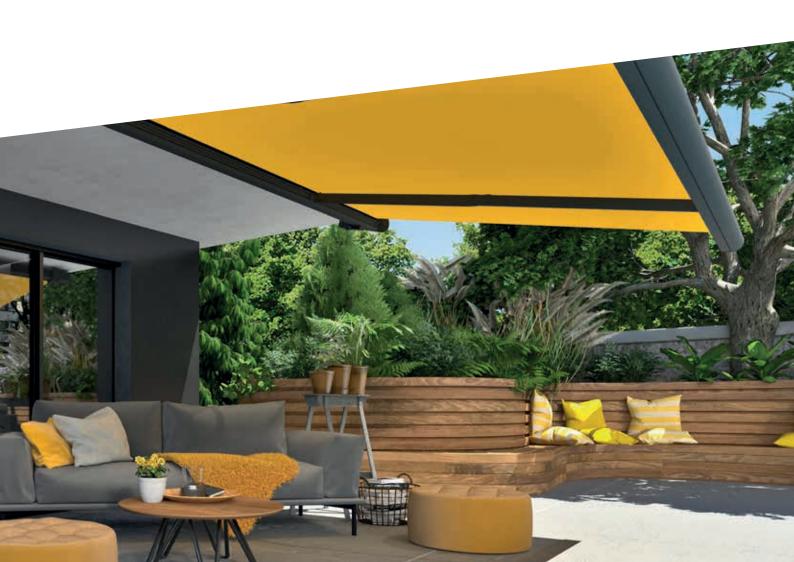

# **ERHARDT SD**THE VERSATILE AWNING FOR EVERY REQUIREMENT

No-one wants problems when they're trying to relax and enjoy their free time on their terrace or balcony in summer – after all, quality time is precious. The ERHARDT SD cassette awning is the perfect choice if you're looking to combine maximum practicality and convenience.

Available in a size of 700 x 400 cm (width x projection length), the ERHARDT SD is exceptionally well-suited for shading large areas. To protect your privacy, avoid prying eyes and create the perfect open-air retreat space, the Erhardt SD is also available with a Vario-Valance. The fabric and entire arm mechanism can be retracted and stored in a fully enclosed cassette to provide lasting protection.

#### Awning with vario valance for more protection

The vario valance with a projection length of up to 160 cm for ideal protection. The vario valance not only gives you perfect sun protection even when the sun is low, but also shields you from prying eyes.