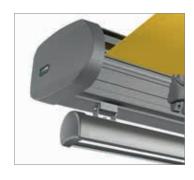

#### Design

The Erhardt SD cassette awning has an elegant, contemporary look. The awning's innovative design means it fits perfectly into your surroundings, and its compactness makes the ERHARDT SD extremely robust and therefore suitable for larger areas.

A robust mechanism in the arm middle joint with a special stainless steel flyer chain guarantees durability, high stability and extreme strength.

#### All-round protection for fabric and mechanism

The entire mechanism and the awning fabric shaft are hidden in the cassette awning when in the retracted position. This ensures maximum protection from the elements while at the same time providing an unobtrusive appearance. It also helps the fabric retain its brightness for longer and makes the mechanism more reliable.