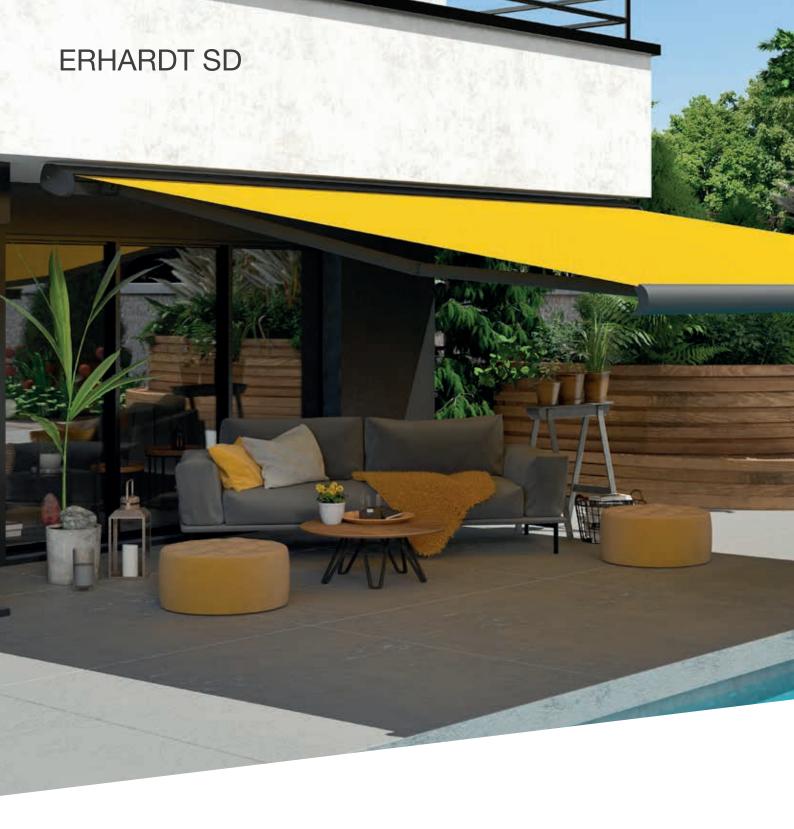

## **ERHARDT SD**

A SLIM DESIGN OFFERING MAXIMUM PROTECTION

# **ERHARDT SD**THE VERSATILE AWNING FOR EVERY REQUIREMENT

No-one wants problems when they're trying to relax and enjoy their free time on their terrace or balcony in summer – after all, quality time is precious. The ERHARDT SD cassette awning is the perfect choice if you're looking to combine maximum practicality and convenience.

Available in a size of 700 x 400 cm (width x projection length), the ERHARDT SD is exceptionally well-suited for shading large areas. To protect your privacy, avoid prying eyes and create the perfect open-air retreat space, the Erhardt SD is also available with a Vario-Valance. The fabric and entire arm mechanism can be retracted and stored in a fully enclosed cassette to provide lasting protection.