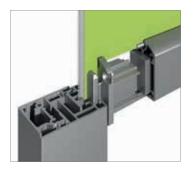

#### ZIP

For ERHARDT vertical ZIP awnings, the fabric is guided via a welded-on zipper and runs in a special insert in the guide rail. This type of guide provides significantly improved wind stability.