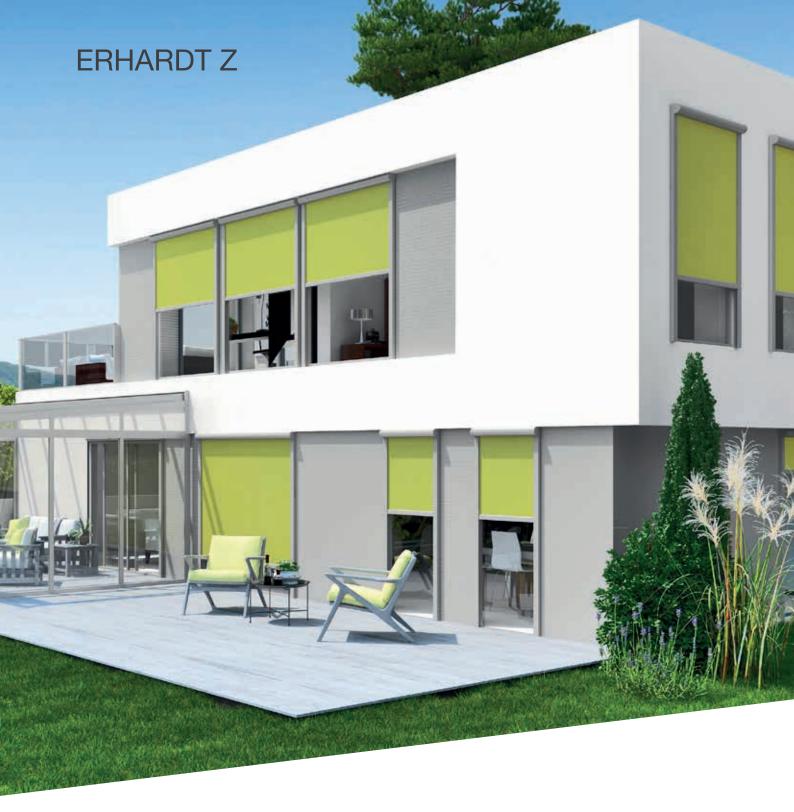

## **ERHARDT Z** VERTICAL SUN AND VISUAL PROTECTION WITH ZIP SYSTEM

### **ERHARDT Z** DESIGNED TO BE VERSATILE

For ERHARDT Z series vertical awnings, the fabric is guided in a special rail system by means of a welded-on zipper system. It thus has an attractive, uniform appearance with no annoying light gap between the awning fabric and guide rail. This innovative technology also results in significantly improved wind stability. The ERHARDT Z is designed as a very versatile vertical awning. When combined with an ERHARDT terrace roof, it provides optimum protection from sun, wind and prying eyes, creating a pleasant atmosphere. A large selection of fabric designs is available with the ERHARDT SCREEN collection for the personalisation of your awning.

## **ERHARDT Z** ONE PRODUCT – MANY OPTIONS