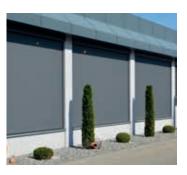

### **ERHARDT Z** DESIGNED TO BE VERSATILE

For ERHARDT Z series vertical awnings, the fabric is guided in a special rail system by means of a welded-on zipper system. It thus has an attractive, uniform appearance with no annoying light gap between the awning fabric and guide rail. This innovative technology also results in significantly improved wind stability. The ERHARDT Z is designed as a very versatile vertical awning. When combined with an ERHARDT terrace roof, it provides optimum protection from sun, wind and prying eyes, creating a pleasant atmosphere. A large selection of fabric designs is available with the ERHARDT SCREEN collection for the personalisation of your awning.