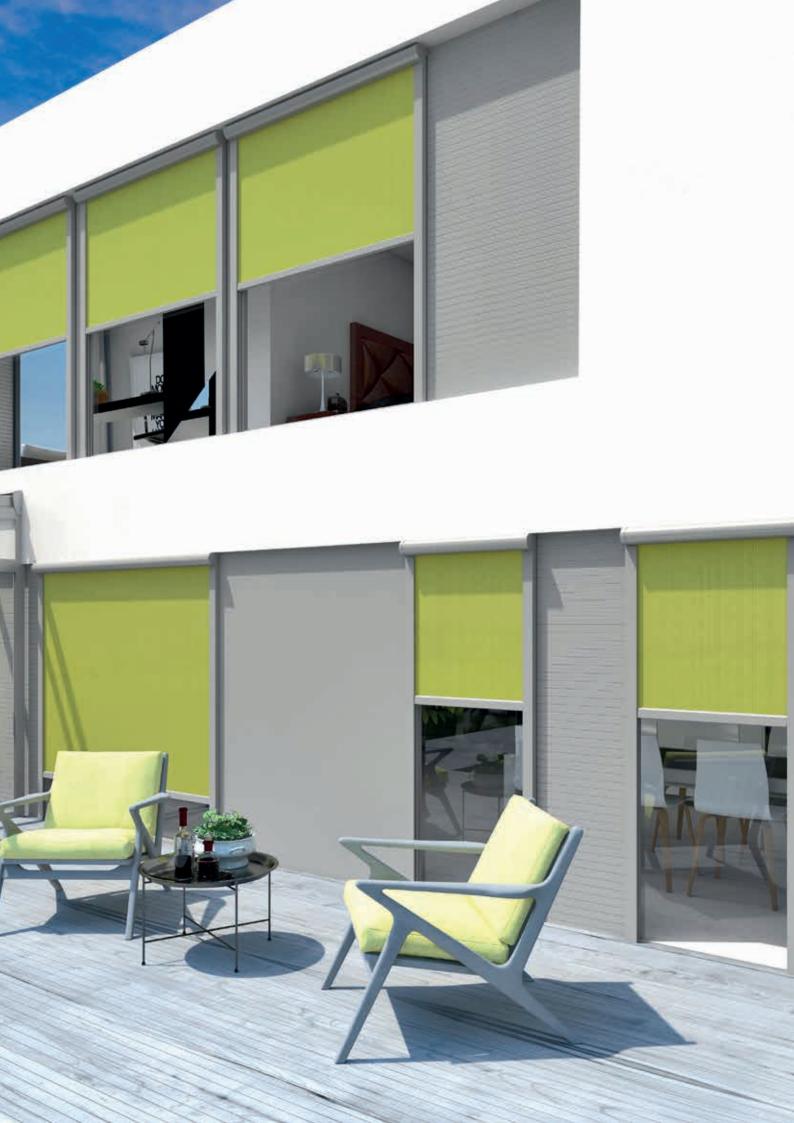

### **ERHARDT Z** DESIGNED TO BE VERSATILE

For ERHARDT Z series vertical awnings, the fabric is guided in a special rail system by means of a welded-on zipper system. It thus has an attractive, uniform appearance with no annoying light gap between the awning fabric and guide rail. This innovative technology also results in significantly improved wind stability. The ERHARDT Z is designed as a very versatile vertical awning. When combined with an ERHARDT terrace roof, it provides optimum protection from sun, wind and prying eyes, creating a pleasant atmosphere. A large selection of fabric designs is available with the ERHARDT SCREEN collection for the personalisation of your awning.

#### Perfectly suited for window shading also

The slim design of the housing and sleek guide rails make the awning perfect for window installation and shading. With an appropriate fabric, it helps you create a pleasant atmosphere, e.g. for a workspace.