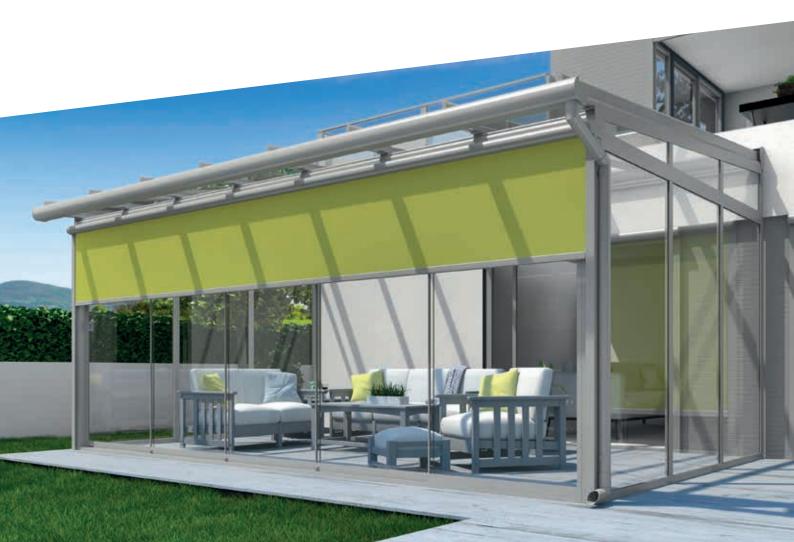

## **ERHARDT Z** VERTICAL SUN AND VISUAL PROTECTION WITH ZIP SYSTEM

### **ERHARDT Z** DESIGNED TO BE VERSATILE

For ERHARDT Z series vertical awnings, the fabric is guided in a special rail system by means of a welded-on zipper system. It thus has an attractive, uniform appearance with no annoying light gap between the awning fabric and guide rail. This innovative technology also results in significantly improved wind stability. The ERHARDT Z is designed as a very versatile vertical awning. When combined with an ERHARDT terrace roof, it provides optimum protection from sun, wind and prying eyes, creating a pleasant atmosphere. A large selection of fabric designs is available with the ERHARDT SCREEN collection for the personalisation of your awning.

#### Perfectly suited for window shading also

The slim design of the housing and sleek guide rails make the awning perfect for window installation and shading. With an appropriate fabric, it helps you create a pleasant atmosphere, e.g. for a workspace.