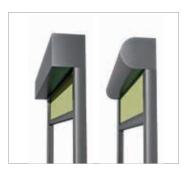

#### Various housing designs

The retracted awning fabric enjoys complete protection from weather influences in the small, visually discreet cassettes made from an extruded aluminium profile. A meticulous powder coating applied to all aluminium profiles and small parts makes the surfaces extremely durable and resistant to weathering. (see table overleaf)

#### **Concealed end bar**

When retracted, the vertical awning is invisible. For the Z105 and Z125 models, the end bar can be fully retracted into the cassette and no obtrusive profiles can be seen.