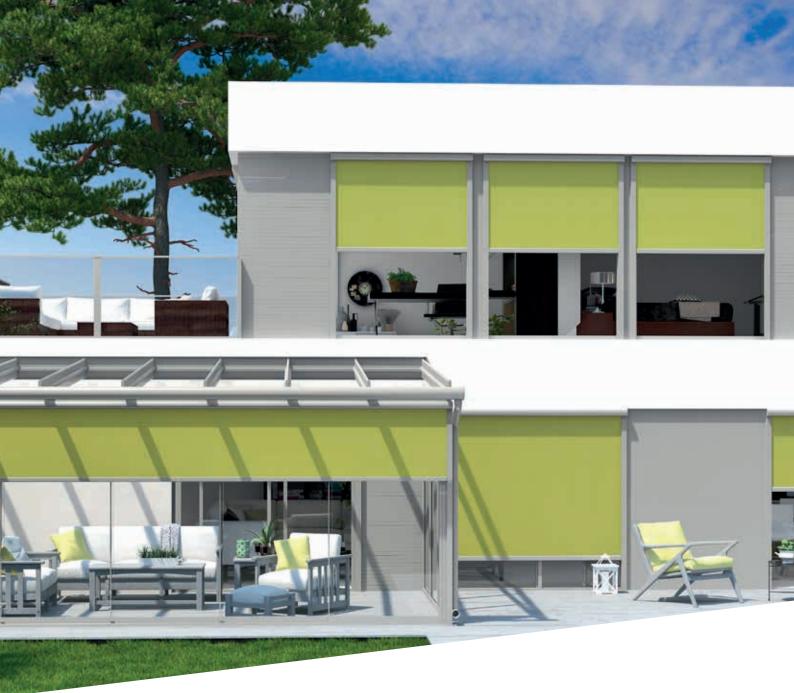

### **ERHARDT Z** DESIGNED TO BE VERSATILE

For ERHARDT Z series vertical awnings, the fabric is guided in a special rail system by means of a welded-on zipper system. It thus has an attractive, uniform appearance with no annoying light gap between the awning fabric and guide rail. This innovative technology also results in significantly improved wind stability. The ERHARDT Z is designed as a very versatile vertical awning. When combined with an ERHARDT terrace roof, it provides optimum protection from sun, wind and prying eyes, creating a pleasant atmosphere. A large selection of fabric designs is available with the ERHARDT SCREEN collection for the personalisation of your awning.

#### **Concealed end bar**

When retracted, the vertical awning is invisible. For the Z105 and Z125 models, the end bar can be fully retracted into the cassette and no obtrusive profiles can be seen.