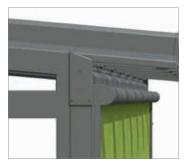

#### ZIP

For ERHARDT vertical ZIP awnings, the fabric is guided via a welded-on zipper and runs in a special insert in the guide rail. This type of guide provides significantly improved wind stability.